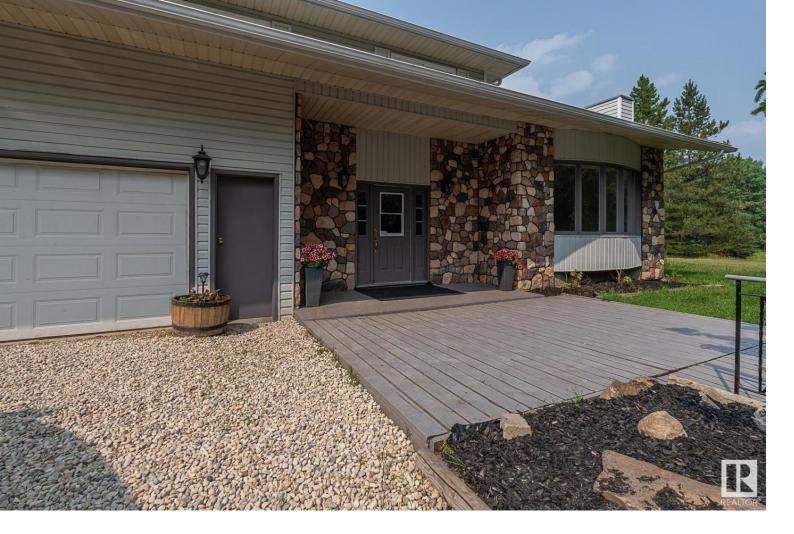

## 52312 RGE RD 220 14 Rural Strathcona County AB

\$624,900

Welcome to spacious, renovated home in tranquil subdivision within 10 minutes of Sherwood Park on Wye Rd. Features 4 bedrooms up, including huge master with ensuite and large walkin closet. Additional office or 5th bedroom on main floor. Just 1 minute from gas station/store for convenience and adjacent to 10 acre reserve. Home has been professionally painted and renovated including 2 new furnaces (2019 & 2020); new hot water tank (2019). Save money as property has a well and osmosis machine for drinking water. City water available at lot line. Private location with large spruce trees lining driveway -great location for home business. Double attached garage plus double detached garage. Nothing left for you to do - immediate possession - so just move in.