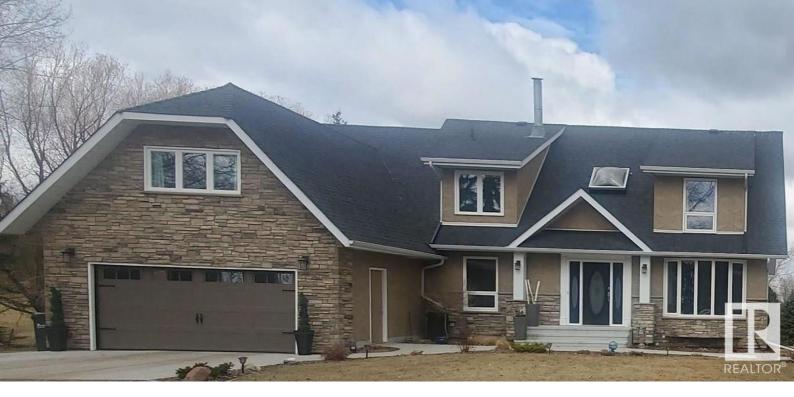

## 52472 RGE RD 224 14 Rural Strathcona County AB \$1,130,000

Welcome to this stunning 3100+ square foot renovated family home nestled in a tranquil, tree-lined sanctuary, boasting a finished walkout basement for added living space and serenity. Surrounded by trees and over 225 Saskatoon bushes, the private setting offers a sense of natural beauty and seclusion. A crushed asphalt circular drive greets you, leading to the impressive 24x30 heated shop and double attached garage, providing ample space for vehicles and hobbies alike. Inside, upgrades abound, from the flooring, bathrooms and lighting to the gourmet kitchen with granite counters and high end appliances, ensuring modern comfort and style throughout. Enhanced with infloor and radiant heat systems, every corner exudes warmth and coziness. Enjoy the benefits of a private location while still being conveniently close to town amenities. Huge tiered deck with beautiful views. With its meticulous landscaping and picturesque surroundings, this property offers a beautiful retreat to call home.