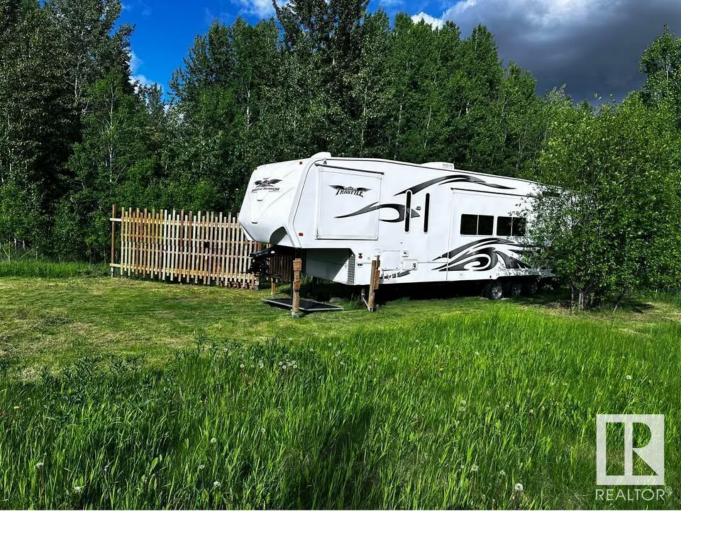

## Rural Parkland County Alberta

\$119.000

3.22 ac of unspoiled land. Currently used for weekend camp trips. Toy Hauler in pics is also available, but not included in the price. The property has not been sprayed for 15 years, so it would also be great for an organic garden. In a subdivision called Lakeside Estates with a close proximity to Johnny's lake. The power and gas are at the property line. There is currently no fence on the property or development permits. Come, build your dream home on a lot with walkout potential! (id:6769)