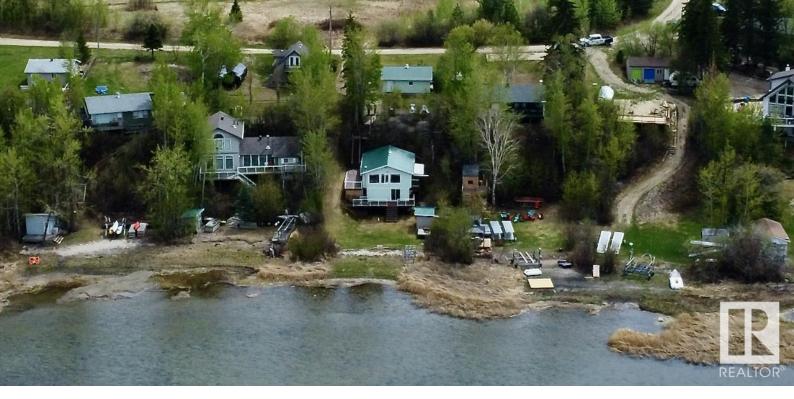

## Rural Parkland County Alberta

\$629,900

Remember Grandma's cottage? Meet the perfect blend of nostalgia and modern comfort on the sunny south shore of Lake Wabamun. This lovingly maintained, turn key cabin is ready for you to enjoy. The open concept layout combines kitchen, dining, and living spaces into one airy, light filled area with panoramic lake views through oversized windows. The kitchen features white cabinetry with wood trim, a central island, and full size appliances. The dining area opens directly to a spacious deck ideal for lakeside meals. Cozy up in the living room and soak in those stunning sunsets. With 3 bedrooms, there's plenty of space for family and guests. Outside, enjoy a beautifully manicured lakefront, a large shed, and a garage for all your toys. The lot spans two tiers with a convenient laneway leading straight to the water's edge. Memories are made here make this your family's next chapter. (id:6769)