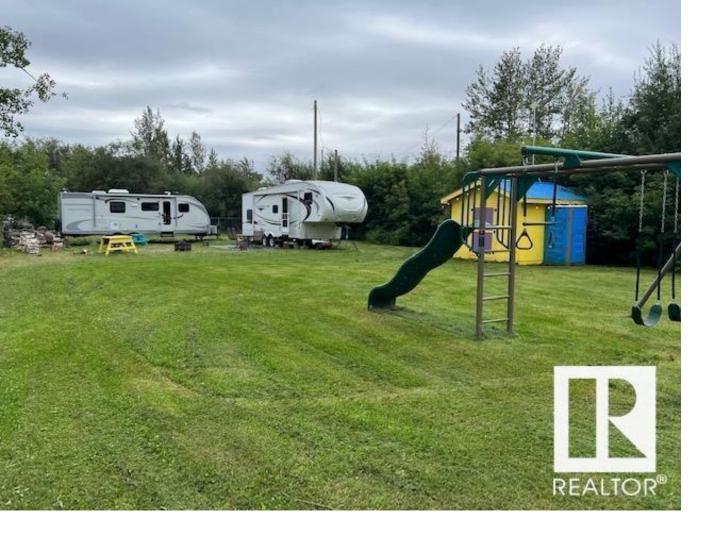

## Rural Parkland County Alberta

\$230.000

Discover your slice of paradise at Rich's Point on Lake Wabamun. Just a scenic 40-minute drive from Edmonton, this exceptional lot is ideally situated one row back from the waterfront. Located just steps from a public boat launch and a charming day-use beach area, as well as being behind the Wabamun Sailing Club, this property combines convenience with tranquility. Ready for your dream lake home or cabin? The lot is equipped with 100-amp power service awaiting development. For added convenience, there are two RV plugins, a gravel parking pad, a 12'x12' shed, an outhouse and a 1250-gallon fresh water cistern. The property offers a peaceful retreat while remaining close to the vibrant Village of Wabamun, only 4 km away, where you'll find a variety of amenities, a public beach, park and spray park and marina facilities. Don't miss this rare opportunity to own a piece of lakeside serenity with all the essentials already in place--perfect for relaxation, recreation, and making lasting memories. (id:6769)