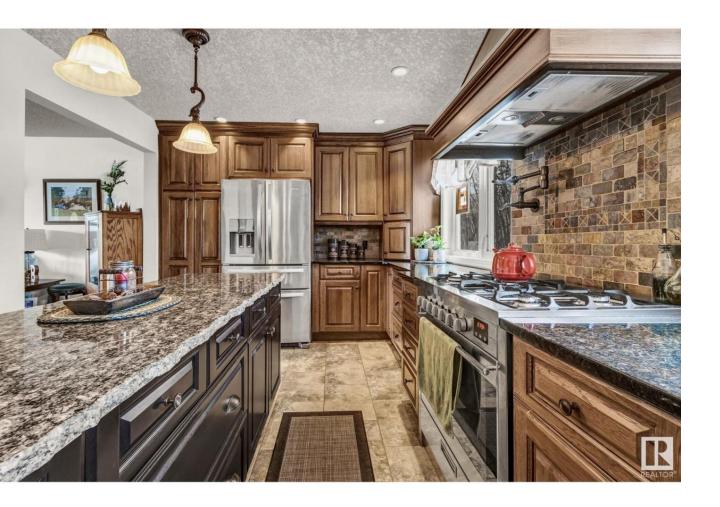

## Rural Parkland County Alberta

\$859.900

Just 7 minutes from Spruce Grove, this beautifully upgraded home sits on 2 landscaped acres and features 4 bedrooms, 4 bathrooms, and a fully finished basement. The custom kitchen boasts stunning hickory cabinets, granite countertops, and a wine bar. The newer basement offers a flex room, theatre area with built-in projector and screen, wet bar, and full bath. A 30' x 40' shop is fully insulated, boarded, and heated--perfect for work or storage. Located in the best spot in the subdivision with a park and 20+ acres of crown land right across the road. Muir Lake and Muir Lake School are just minutes away. Enjoy outdoor living with a large cedar deck, aggregate patios, hot tub area, and private fire pit space--ideal for family gatherings. Recent upgrades include new central A/C and a new septic treatment system. This home has everything your growing family needs--nothing to do but move in and enjoy! (id:6769)