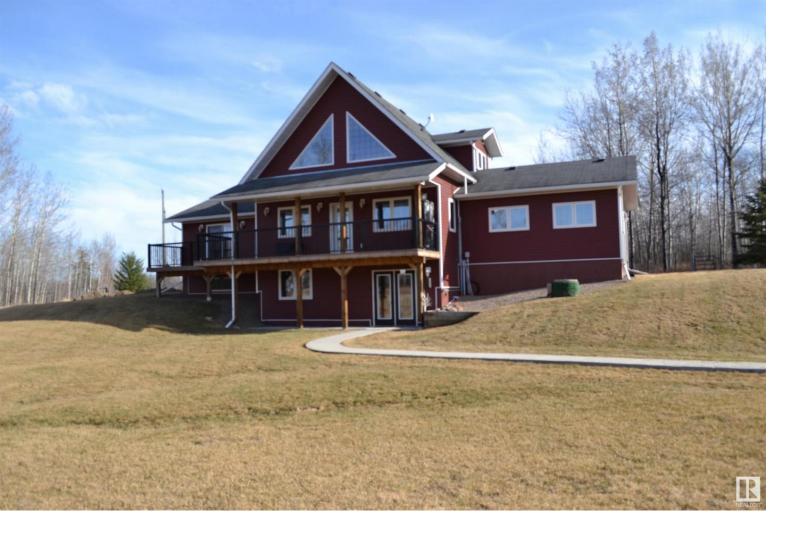

## 14 62331 411A Range Road Rural Bonnyville M.D. AB

\$580,000

Country living at it's finest! Situated close to amazing Cold Lake fishing, year round activities at Kinosoo ski resort/adventure park, 10 minutes drive to town, and school busing for the kids! Not to forget the DREAM SHOP w/220V for the extra fun! Home boasts an impressive upper level bedroom/office with its own private patio, along with 4 pc ensuite. Grand main floor with high cathedral ceiling, stunning hardwood floor, abundance of natural light along with the open concept kitchen, dining and formal living room. Just off the kitchen is added family room, with gas stove and beautifully done in log accents throughout. 2 spacious bedrooms on same level, one with WIC, direct access to front wrap around deck, and direct access to main 4pc bath completing the main. Walkout basement is your family's recreation room with rustic feature wall, 3 pc bath, ample storage space and 4th bedroom. The home that will check all the families boxes, you won't need a vacation from! Home entirely freshly painted!