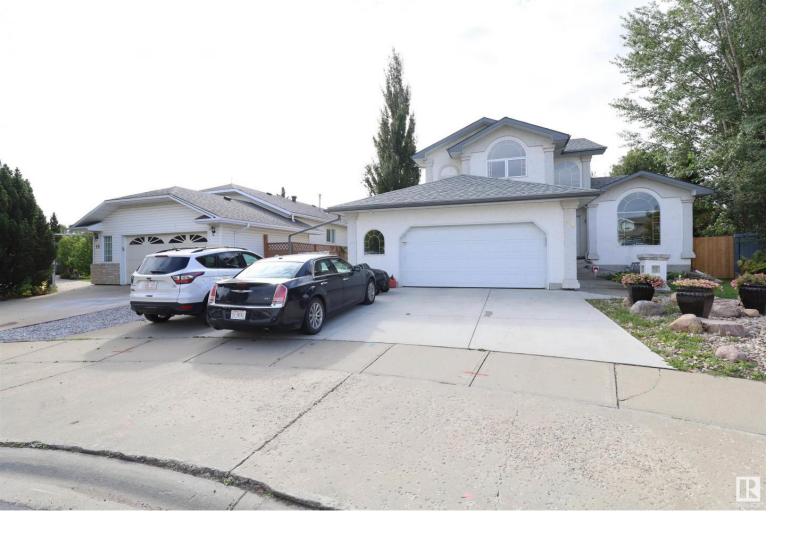

## 14 HEATH Place St. Albert AB

\$599,900

Spacious custom designed, open floor plan with quality interior, exterior features & materials throughout. Living & dining room has a high 12 ft. open vaulted ceiling, gas fireplace divides the rooms. Huge dining room that accommodates a large table for those family gatherings. Sunny south facing kitchen, lots of countertops, cabinet space, pantry. Large island has a extended countertop. Patio doors leads to deck, beautifully landscaped yard. Family room is open plan to the kitchen. 3 bedrooms upstairs. Master bedroom is 16 ft. x 11 ft., king sized bed fits with ample space for T.V. & sitting area, walk-in closet, 4 pce. bathroom with a real Jacuzzi tub & shower. The other bedrooms are large enough for king sized beds. Basement is fully finished, large rec. room, bedroom, 2 office spaces, 4 pce. bath, separate entrance from garage. Oversized double garage 25x24, hot/cold water, wired for gas furnace. 4 car wide driveway, open side yard for R.V. parking. Quiet Cul-de-sac location.