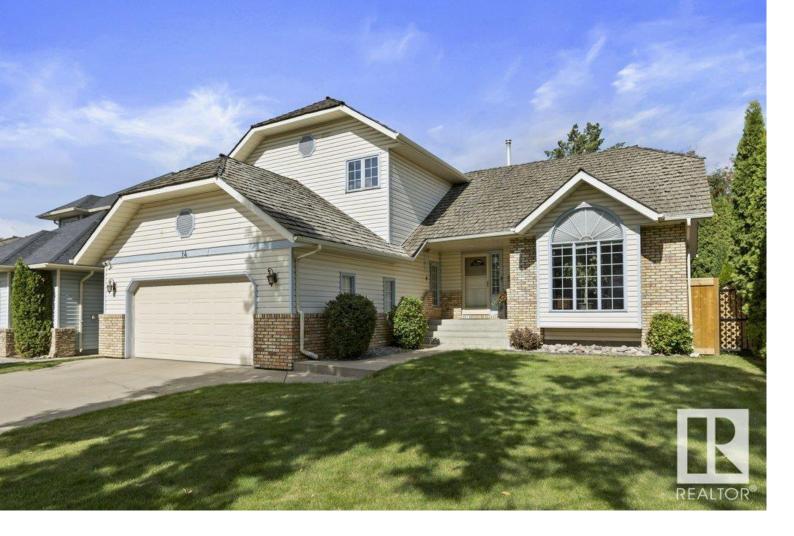

## 14 PARKWOOD Drive St. Albert AB

\$599,900

This immaculate 1,900+ sq. ft. 2-storey home in the sought-after community of Parkwood is a true gem. The main floor features soaring vaulted ceilings, complemented by gleaming hardwood & tile flooring throughout. The kitchen is a chef's dream, updated with custom Town & Country cabinets, sleek quartz counters & stainless-steel appliances. The sunken living room features built-in shelving & cozy wood-burning fireplace, perfect for relaxing. A versatile den & 2-piece bath complete the main. Upstairs, the primary bedroom features a spacious walk-in closet & beautifully updated 3-piece ensuite. Two additional bedrooms and another updated 4-piece bath provide ample space for family or guests. The fully finished basement adds even more living space with brand new carpets, a large rec room, two more bedrooms, & 4-piece bath. A double attached garage, fenced & landscaped yard complete this picture-perfect 10+ home! ideally located close to schools and parks in one of St. Albert's most sought after locations.