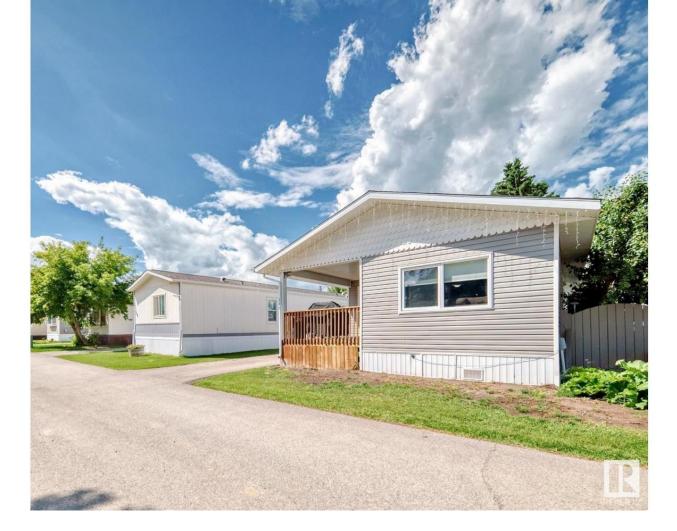

## Edmonton Alberta \$147,000

Welcome HOME! Beautifully renovated from top to bottom in 2020, this spacious modular home in Westview Village offers a large open floor plan flooded with natural light from gorgeous front windows. A spacious front entry welcomes you to the modern kitchen featuring ample storage and a generous eat-in area, perfect for casual dining. Three very generous bedrooms inlcuding a KING SIZED primary with ensuite and enormous walk in closet, plus leads to a private rear deck, ideal for relaxing or entertaining. A charming front porch sets the scene for peaceful morning coffee and connecting with the community. Enjoy the convenience of 2 storage sheds and extra parking. Located in a vibrant community with amenities including a fitness centre, skating rink, clubhouse, basketball court, lakeside picnic area, and playground. A nearby commercial hub offers a gas station, convenience store, pharmacy, and daycare. Quick access to Henday and Whitemud makes commuting easy. (id:6769)