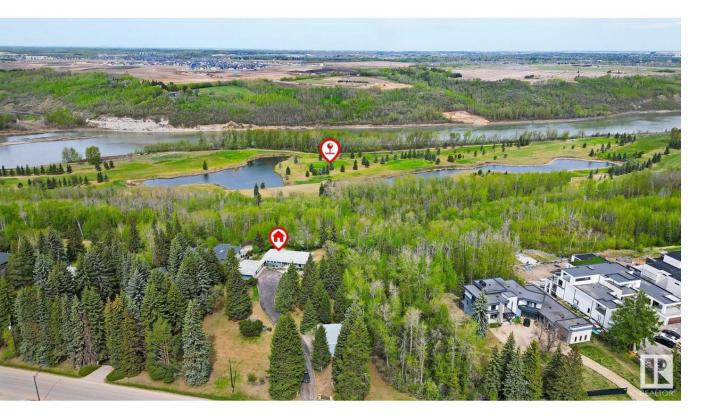

## Edmonton Alberta

\$2,499,900

EXPERIENCE ONE OF EDMONTON'S MOST SOUGHT AFTER NEIGHBOURHOODS! PRESTIGIOUS WINDERMERE DRIVE! INCREDIBLE LOCATION! PREMIER 1.4 ACRE LOT! BACKING THE NORTH SASKATCHEWAN RIVER! OVER LOOKING WINDERMERE GOLF COURSE! This serene setting offers the perfect opportunity to build your dream home. Enjoy ultimate privacy with just under an acre of treed ravine bordering the property along the east side. Nestled in nature with expansive views from the backyard this 1,788sqft walk out bungalow will take you back to a nostalgic time of retro fashion & quality craftsmanship. Re-develop or renovate this solid well built home to suit your modern lifestyle. Additional dwellings include a spacious triple car garage & massive 34' x 29' workshop with 14ft ceiling. Conveniently located MINUTES from walking/biking trails, Windermere Golf & Country Club, shopping & amenities at the Currents of Windermere and Upper Windermere Private Leisure Centre. Don't miss this opportunity to create a family legacy! (id:6769)