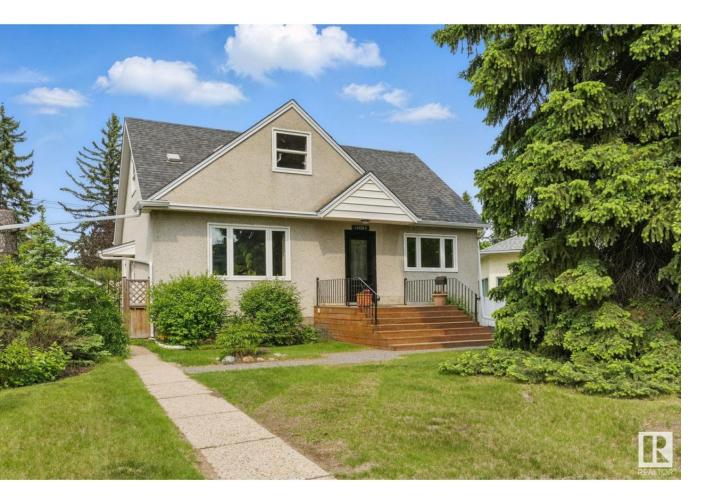

# Edmonton Alberta

Exceptional opportunity in one of Glenora's most desirable cul-de-sacs! Located directly across from Teddy Bear Park and situated on large pie lot, this well-maintained 1.5-storey home offers 5 bedrooms and 2 bathrooms. The impressive outdoor space features a private backyard oasis with a deck and a detached single garage. Inside, the home has seen numerous upgrades including a newer furnace and humidifier, updated windows, a 100 AMP electrical panel, renovated kitchen with modern cabinets & stainless steel appliances, and refreshed bathrooms with updated toilets. The main floor features hardwood flooring, tons of natural light, includes a 4pc bathroom and 2 generous sized bedrooms. Upstairs is 2 additional bedrooms and a 2pc bathroom. Enjoy the fully finished basement with a spacious bonus room, 5th bedroom perfect for guests, large storage room and laundry room. Don't miss your chance to live in this rare location with space, updates, and family-friendly charm all in one! (id:6769)