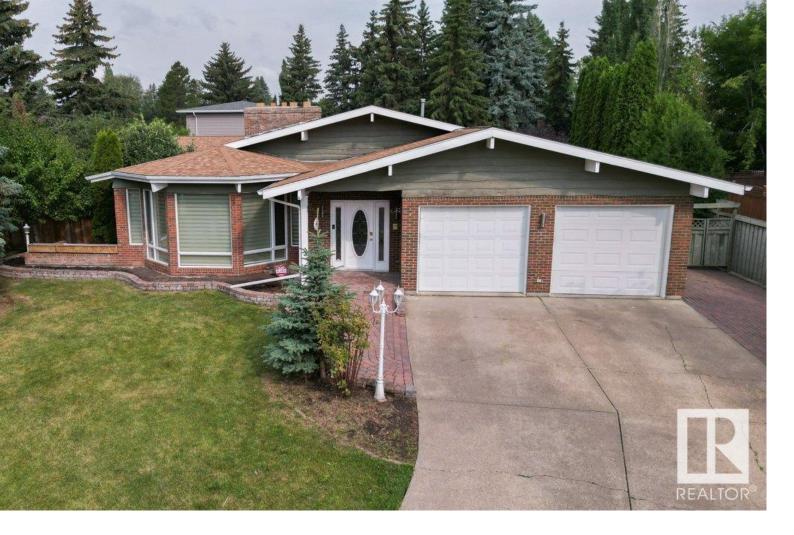

## Edmonton Alberta

\$1,198,000

Introducing a rare & remarkable offering in the prestigious Brookside neighbourhood, a sprawling 16,000 square foot estate lot. Unparalleled redevelopment potential. Situated on a street renowned for its collection of notable estate homes, this expansive property presents an exceptional opportunity for subdivision, allowing for the creation of multiple bespoke residences in this coveted enclave. At the heart of this impressive lot stands a 4000 square foot original bungalow, ripe with the possibility of renovation to create a luxurious custom home that harmonizes with the grandeur of its surroundings. Mature trees & lush landscaping, this property offers a serene and private retreat in one of the most sought-after neighbourhoods in Riverbend. Whether you envision creating a grand estate, this estate lot in Brookside presents a canvas of endless possibilities for the discerning investor or homeowner. Don't miss this rare chance to shape your vision of luxury living in this prestigious locale. (id:6769)