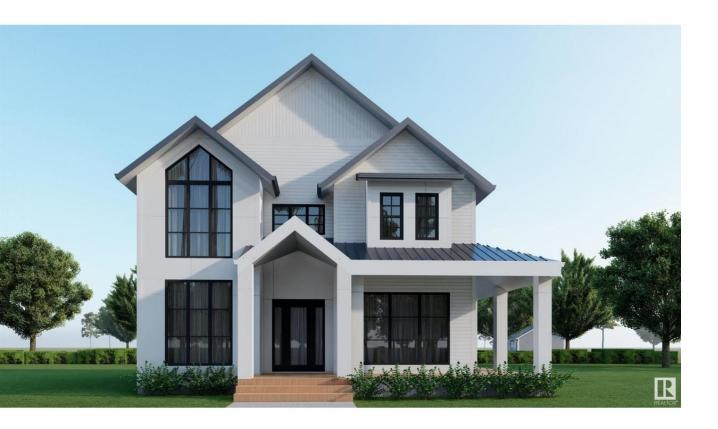

## Edmonton Alberta

\$2,500,000

Discover the perfect home for your growing family in Edmonton, just steps from River Valley trails and parks. This expansive executive residence offers 5,070 sq. ft. of total developed living space, ideal for hosting and entertaining on a grand scale both indoors and outdoors. The home features 6 bedrooms (4+2), 5 bathrooms, a main floor office, an oversized heated triple detached garage, home is solar ready and more. Layout is designed with family in mind with generous and open spaces, flooded with natural light. Upstairs the primary suite is expansive and provide a perfect retreat for busy professionals. Located in walking distance from great schools and amenities including shops and restaurants, the walkable neighborhood offers easy access to river valley parks, trails, and playgrounds making it the ideal community for your family! Some customization still available, make this your new home. (id:6769)