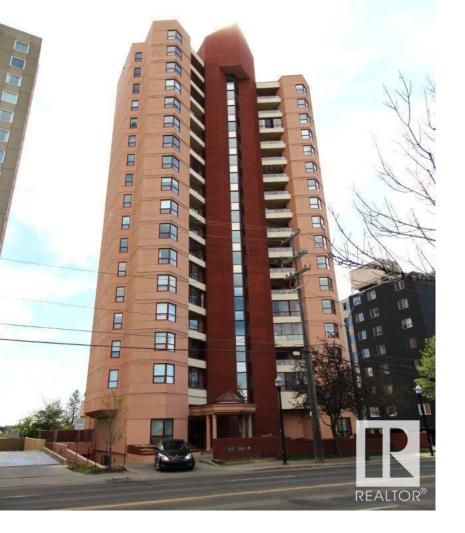

## Edmonton Alberta \$495,000

INCREDIBLE PANORAMIC RIVER VALLEY VIEW from this desirable Glenora 14th floor unit. Adult living 45+ This 2 bedroom/ 2 bath unit is the largest floor plan. 1600+ sq ft spacious & well maintained by the original owner. Expansive view from the large south-facing deck overlooking the river valley & golf course w/ BBQ hookup. 2 titled underground stalls with built-in secure storage. Building amenities include social/recreation room, game room, exercise room, lovely private deck area, guest suite & underground visitor parking. Condo Fees include: gas, heat, air, power, cable, water, sewage & maintenance. Newer elevators and exterior upkeep recently completed. Easy access to transportation, shopping, restaurants, golf, river valley, sporting & concerts. Well maintained & managed property. (id:6769)