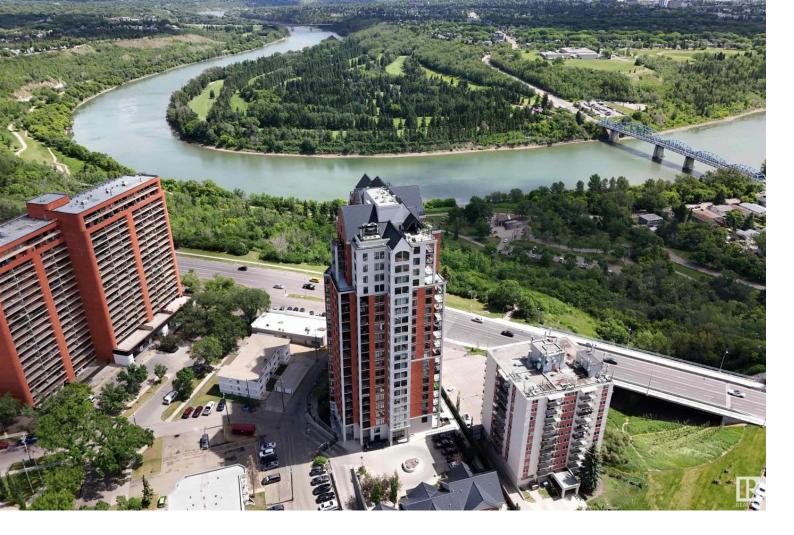

## 9020 JASPER Avenue 1401 Edmonton AB

\$296.000

OUTSTANDING VALUE FOR DOWNTOWN LUXURY! This 1300+sqft unit has it all! Come and live or invest in the beautiful, quiet and safe Jasper Properties - a luxury high rise overlooking Edmonton's stunning river valley. This private corner suite is tastefully finished and impeccably maintained. You are welcomed to an expansive living area open to the kitchen with long bar, perfect for entertaining. Just off the kitchen is a beautiful dining room that looks out to the patio with city views. The serene primary bedroom features a walk-in closet and 4pc ensuite. The second bedroom has two closets and a river valley view! This executive suite also features another spacious 3pc bathroom, large laundry room and large storage room/ potential den. Condo fees include ALL utilities for hassle free living, secure heated underground parking, and fitness facility. Brand new heat pump, stove and \$42K in new windows!. Close to Stadium, Galleries, Ice District and amenities. Come and own a piece of Edmonton's vibrant downtown!