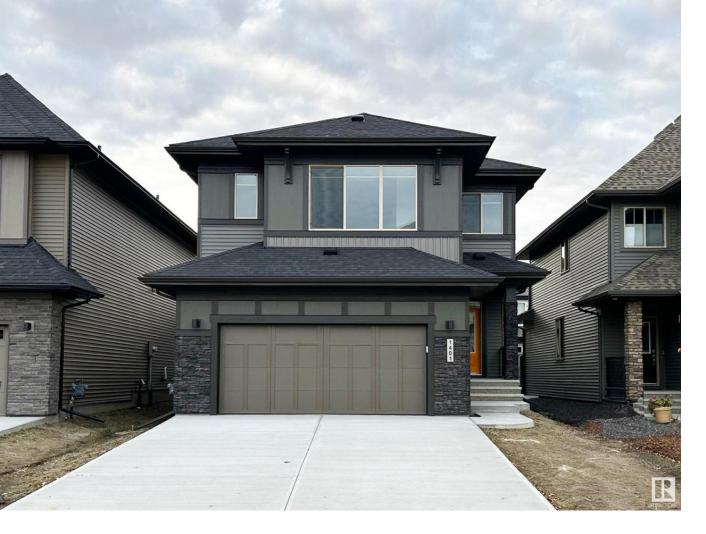

## Edmonton Alberta \$849,900

Available for immediate possession, this newly-built single family home located in Southwest Edmontons Ambleside neighbourhood is surrounded by parks, ponds, and trails all within walking distance to schools and amenities. With cool grain finishes and bold accents throughout the home, you can find a custom kitchen layout with a cabinet hood fan, built-in microwave, full-height backsplash tile, and a modern bras faucet. This 3,068 sq.ft. home is equipped with wide vinyl plank flooring throughout the main floor, 42 electric fireplace on a feature paint wall in the great room, contemporary matte black plumbing fixtures and quartz countertop throughout, and an upgraded primary ensuite with herringbone tiled shower enclosure and free-standing apron tub with surrounding floor tile. Enjoy a short drive to nearby essential services and resources, perfect for any lifestyle. Some photos may be virtually staged. (id:6769)