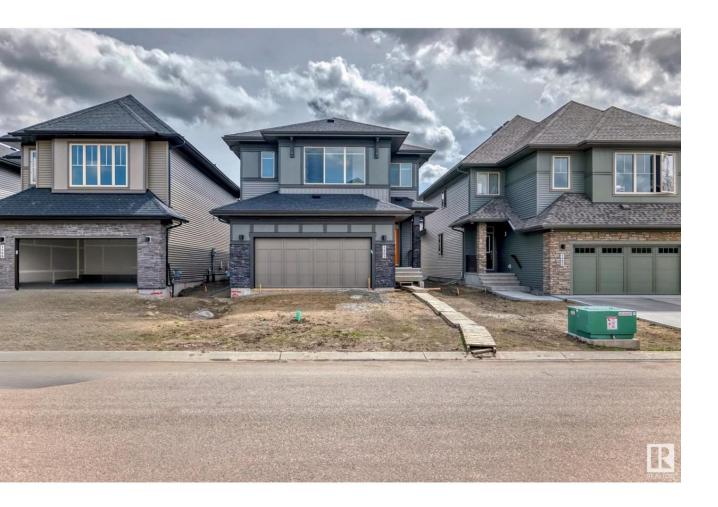

## Edmonton Alberta

\$829,900

Available for immediate possession, this newly-built single family home located in Southwest Edmonton's Ambleside neighbourhood is surrounded by parks, ponds, and trails all within walking distance to schools and amenities. With cool grain finishes and bold accents throughout the home, you can find a custom kitchen layout with a cabinet hood fan, built-in microwave, full-height backsplash tile, and a modern bras faucet. This 3,068 sq.ft. home is equipped with wide vinyl plank flooring throughout the main floor, 42" electric fireplace on a feature paint wall in the great room, contemporary matte black plumbing fixtures and quartz countertop throughout, and an upgraded primary ensuite with herringbone tiled shower enclosure and free-standing apron tub with surrounding floor tile. Enjoy a short drive to nearby essential services and resources, perfect for any lifestyle. Some photos may be virtually staged. (id:6769)