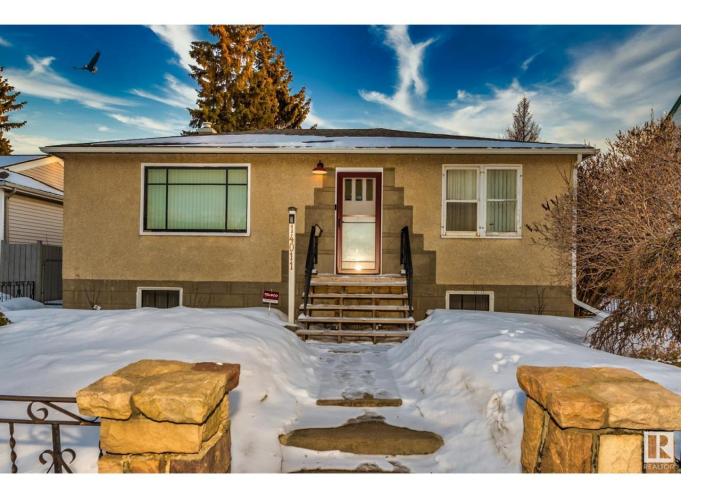

## Edmonton Alberta \$395,000

Original home on a 49' x 125' lot in the highly sought-after North Glenora neighborhood. This upscale area offers a prime location with easy access to transit and downtown. The expansive south-facing backyard is a standout feature, offering mature trees, a fenced perimeter, a firepit, and a single detached garage. This property presents an excellent opportunity for redevelopment, renovation, or subdivision. (id:6769)