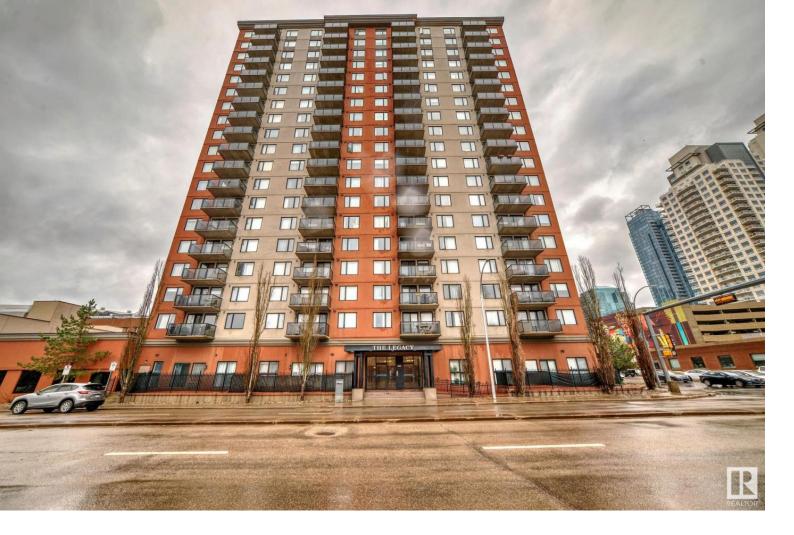

## 10303 105 Street 1402 Edmonton AB

\$219.800

Incredible location with a stunning panoramic view, welcome to The Legacy Downtown. Located in the heart of Edmonton's Ice District, looking out to Rogers Place and the beautiful downtown skyline. This corner unit located on the 14th floor feature 2 bedrooms and a full bath. Hardwood flooring throughout the spacious living room and dining area, ceramic tile in the bathroom and kitchen and carpet in the bedrooms. Kitchen features maple cabinets and stainless steel appliances. The balcony has a beautiful unobstructed view, one of the best views you will find. Perfect for any student or professional with quick access to all amenities. This unit also offers in-suite laundry and storage. The master bedroom features a walk through closet with direct access to the 4-piece bath. 1 secure covered parkade stall. The building is located steps from Grant MacEwan and easy access to the LRT and downtown core. Building amenities include a gym and secured bike storage room.