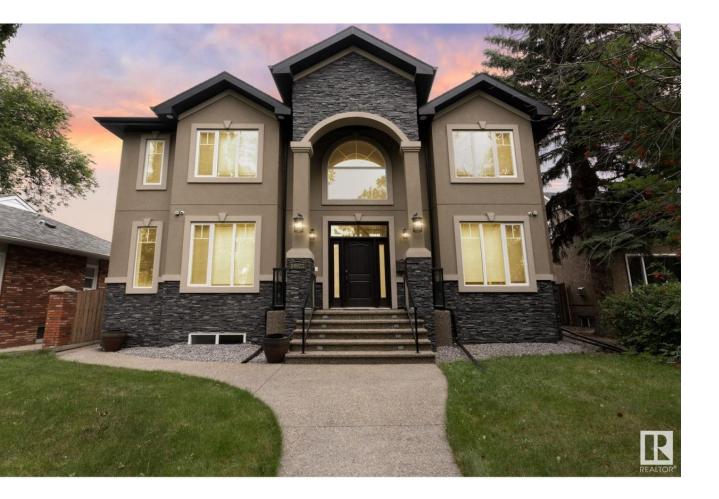

## Edmonton Alberta \$1,485,000

Welcome to Glenora, one of Edmonton's most coveted neighborhoods! This executive family residence boasts OVER 3000 SQFT, 4+3 bedrooms, FULLY FINISHED BASEMENT WITH A LEGAL 3 BEDROOM SUITE, and TRIPLE CAR GARAGE! The open-concept main floor features BRAZILIAN HARDWOOD, a grand TWO-STOREY FIREPLACE, 18-foot ceilings in the foyer and living room, and an abundance of natural light from the FLOOR TO CEILING WINDOWS! Your DREAM CHEFS KITCHEN is fully equipped with custom cabinetry, QUARTZ COUNTERTOPS, Jenn Air appliances, and an OVERSIZED ISLAND! Upstairs, the SPACIOUS PRIMARY suite includes DUAL WALK-IN CLOSETS and a SPA-LIKE 5 PC ensuite! Completing the upstairs are two spacious bedrooms and a 4-pc bath, along with an OPEN-TO-BELOW CATWALK that enhances the home's grandeur with striking views of the living area below. The FULLY FINISHED BASEMENT features 3 bedrooms, 1.5 bathrooms, a FULL KITCHEN with pantry, and a SEPARATE SIDE ENTRANCE! Walking distance to SCHOOLS, shopping, THE RIVER VALLEY, AND DOWNTOWN! (id:6769)