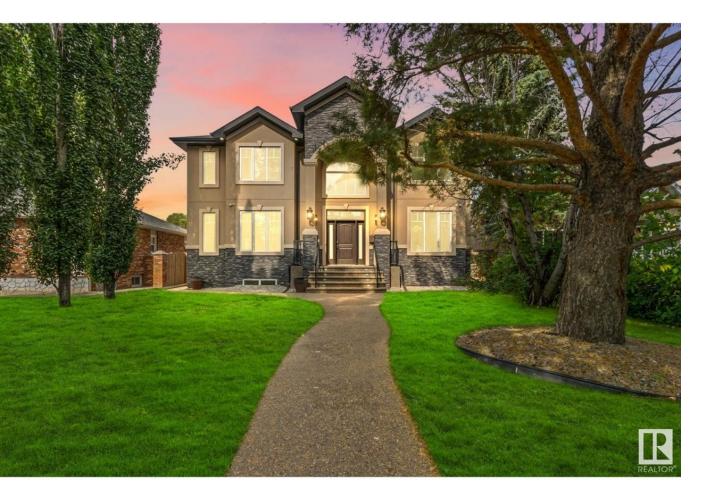

## Edmonton Alberta \$1,495,000

Welcome to Glenora! PRICED WELL BELOW 2025 ASSESSED VALUE OF \$1,732,500; This executive family residence boasts OVER 3000 SQFT, 4+3 bedrooms, FULLY FINISHED BASEMENT WITH A LEGAL 3 BEDROOM SUITE, and TRIPLE CAR GARAGE! The open-concept main floor features BRAZILIAN HARDWOOD, a grand TWO-STOREY FIREPLACE, 18-foot ceilings in the foyer and living room, and an abundance of natural light from the FLOOR TO CEILING WINDOWS! Your DREAM CHEFS KITCHEN is fully equipped with custom cabinetry, QUARTZ COUNTERTOPS, Jenn Air appliances, & OVERSIZED ISLAND! Upstairs the SPACIOUS PRIMARY suite includes DUAL WALK-IN CLOSETS & SPA-LIKE 5 PC ensuite! Completing the upstairs are two spacious bedrooms & 4-pc bath, along with an OPEN-TO-BELOW CATWALK that enhances the home's grandeur with striking views of the living area below. The FULLY FINISHED BASEMENT features 3 bedrooms, 1.5 bathrooms, a FULL KITCHEN with pantry, and a SEPARATE SIDE ENTRANCE! Walking distance to SCHOOLS, shopping, THE RIVER VALLEY, AND DOWNTOWN! (id:6769)