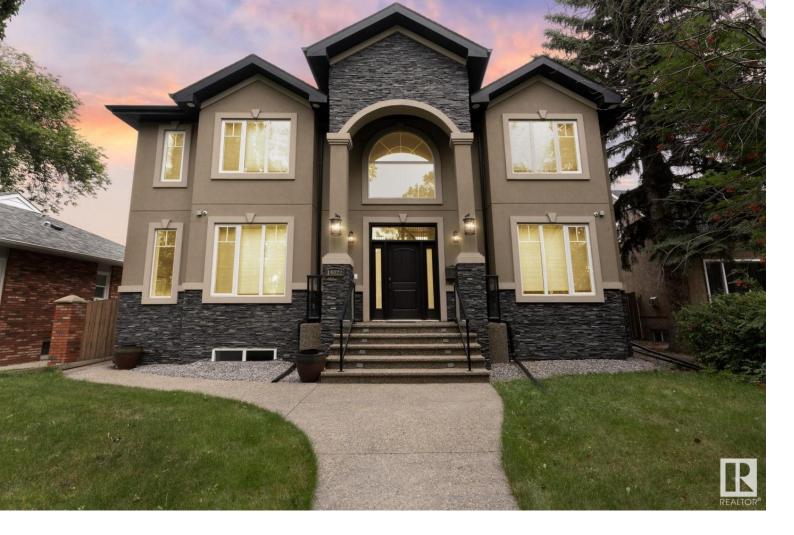

## 14022 105 Avenue Edmonton AB

\$1,499,900

Welcome to Glenora, one of Edmonton's most coveted neighborhoods! This executive family residence boasts OVER 3000 SQFT, 4+3 bedrooms, FULLY FINISHED BASEMENT WITH A LEGAL 3 BEDROOM SUITE, and TRIPLE CAR GARAGE! The open-concept main floor features BRAZILIAN HARDWOOD, a grand TWO-STOREY FIREPLACE, 18-foot ceilings in the foyer and living room, and an abundance of natural light from the FLOOR TO CEILING WINDOWS! Your DREAM CHEFS KITCHEN is fully equipped with custom cabinetry, QUARTZ COUNTERTOPS, Jenn Air appliances, and an OVERSIZED ISLAND! Upstairs, the SPACIOUS PRIMARY suite includes DUAL WALK-IN CLOSETS and a SPA-LIKE 5 PC ensuite! Completing the upstairs are two spacious bedrooms and a 4-pc bath, along with an OPEN-TO-BELOW CATWALK that enhances the home's grandeur with striking views of the living area below. The FULLY FINISHED BASEMENT features 3 bedrooms, 1.5 bathrooms, a FULL KITCHEN with pantry, and a SEPARATE SIDE ENTRANCE! Walking distance to SCHOOLS, shopping, THE RIVER VALLEY, AND DOWNTOWN!