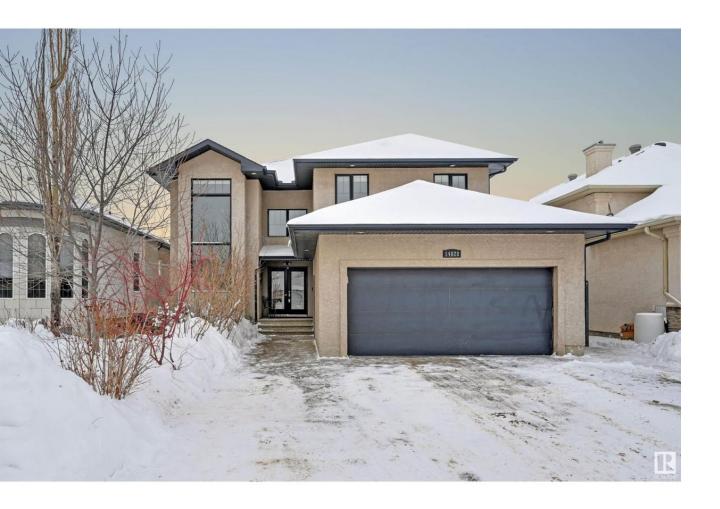

## Edmonton Alberta

Fantastic Custom Built, Green-Space Backing Walk-Out Home! This stunning property located in the safe and desirable community of Hudson offers over 2,700+ sqft of luxurious, above-grade living space, backing onto a serene dry pond with breathtaking views greenspace, and walking trails. Featuring a bright and spacious walkout basement with a full second kitchen, three bedrooms, private laundry, and separate entrance, it's perfect for multi-generational living or large families. The main floor boasts a spacious kitchen with tons of cabinetry & storage, a windowed breakfast nook, beautiful deck access, a formal two-storey height dining area, and a large family room, plus a main-floor bedroom and bathroom. Upstairs, you'll find three generously sized bedrooms, including an expansive primary suite with walk in closet & ensuite. Oversized double attached garage. This is rare opportunity to own a beautifully designed home in a prime location! (id:6769)