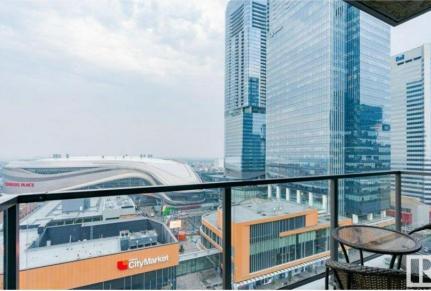

## 10238 103 Street 1403 Edmonton AB

\$350.000

Recently upgraded corner unit located in the ICE district of Edmonton! Enjoy the spectacular view of Roger's Place Arena and downtown Edmonton from both the suite and the balcony, this prime location cannot be beat. Extra safe and secure building with codes/fobs for elevator access to each floor and onsite security front desk (24 hours a day). This unit has been fully refreshed with paint, upgraded carpet and modernized closets. You will be impressed by the floor to ceiling windows in the living room that lets the sun shine in. The kitchen features granite counters, ample cabinetry and is nicely equipped with S/S appliances. This home has 2 bedrooms, 1 with nook for a desk/office, 2 bathrooms plus in-suite laundry, and a titled parking stall. The amazing amenities on the 10th floor of the building include: gym access w/ an outdoor hot tub, large patio & social room perfect when friends visit. Conveniently located close to LRT, Grant MacEwan, restaurants & shopping, perfect for students or professionals