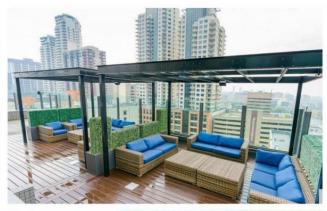

## 10238 103 Street 1403 Edmonton AB

\$350.000

Recently upgraded corner unit located in the ICE district of Edmonton! Enjoy the spectacular view of Roger's Place Arena and downtown Edmonton from both the suite and the balcony, this prime location cannot be beat. Extra safe and secure building with codes/fobs for elevator access to each floor and onsite security front desk (24 hours a day). This unit has been fully refreshed with paint, upgraded carpet and modernized closets. You will be impressed by the floor to ceiling windows in the living room that lets the sun shine in. The kitchen features granite counters, ample cabinetry and is nicely equipped with S/S appliances. This home has 2 bedrooms, 1 with nook for a desk/office, 2 bathrooms plus in-suite laundry, and a titled parking stall. The amazing amenities on the 10th floor of the building include: gym access w/ an outdoor hot tub, large patio & social room perfect when friends visit. Conveniently located close to LRT, Grant MacEwan, restaurants & shopping, perfect for students or professionals