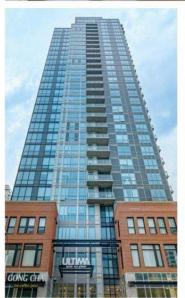

## 10238 103 Street 1403 Edmonton AB

\$350.000

Recently upgraded corner unit located in the ICE district of Edmonton! Enjoy the spectacular view of Roger's Place Arena and downtown Edmonton from both the suite and the balcony, this prime location cannot be beat. Extra safe and secure building with codes/fobs for elevator access to each floor and onsite security front desk (24 hours a day). This unit has been fully refreshed with paint, upgraded carpet and modernized closets. You will be impressed by the floor to ceiling windows in the living room that lets the sun shine in. The kitchen features granite counters, ample cabinetry and is nicely equipped with S/S appliances. This home has 2 bedrooms, 1 with nook for a desk/office, 2 bathrooms plus in-suite laundry, and a titled parking stall. The amazing amenities on the 10th floor of the building include: gym access w/ an outdoor hot tub, large patio & social room perfect when friends visit. Conveniently located close to LRT, Grant MacEwan, restaurants & shopping, perfect for students or professionals