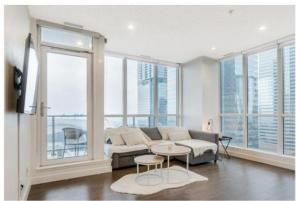

## 10238 103 Street 1403 Edmonton AB

\$350.000

Recently upgraded corner unit located in the ICE district of Edmonton! Enjoy the spectacular view of Roger's Place Arena and downtown Edmonton from both the suite and the balcony, this prime location cannot be beat. Extra safe and secure building with codes/fobs for elevator access to each floor and onsite security front desk (24 hours a day). This unit has been fully refreshed with paint, upgraded carpet and modernized closets. You will be impressed by the floor to ceiling windows in the living room that lets the sun shine in. The kitchen features granite counters, ample cabinetry and is nicely equipped with S/S appliances. This home has 2 bedrooms, 1 with nook for a desk/office, 2 bathrooms plus in-suite laundry, and a titled parking stall. The amazing amenities on the 10th floor of the building include: gym access w/ an outdoor hot tub, large patio & social room perfect when friends visit. Conveniently located close to LRT, Grant MacEwan, restaurants & shopping, perfect for students or professionals