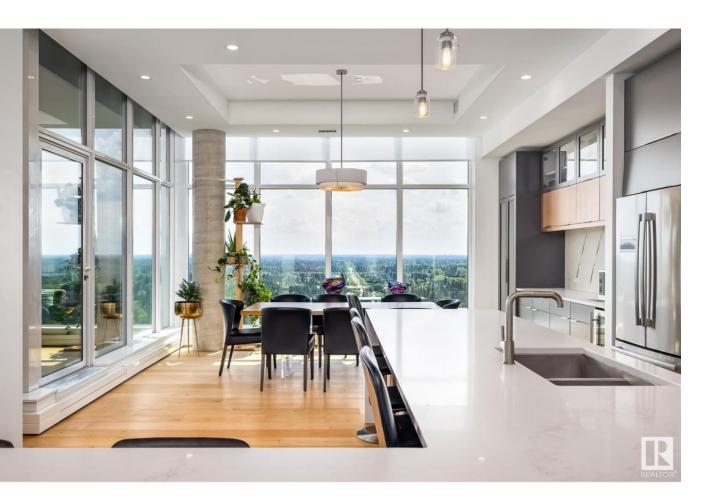

## Edmonton Alberta

\$1,750,000

Step into New York-style luxury right here in Edmonton. This one-of-a-kind, SUB PENTHOUSE redefines upscale condo living with over 2,000 sq ft of impeccably designed space perched just three floors from the top. From the moment you arrive, you're met with full concierge service and world-class amenities including indoor/outdoor lounges, dog run and dog wash, fitness centre, meetings rooms and even a guest hotel suite for owner's use. Every inch of this home boasts ultra high-end finishes, curated for those with a taste for excellence. Inclusions such as 10' ceilings, 10 person island,wide plank oak hardwood flooring and striking book-matched Carrara marble throughout are just a taste. Soaring windows frame panoramic city views that stretch for miles, while the open-concept layout and refined interiors deliver the perfect blend of elegance & comfort. Also includes 3 side by side titled stalls. Located in one of Edmonton's most sought-after addresses, this rare offering is more than a home it's a lifestyle. (id:6769)