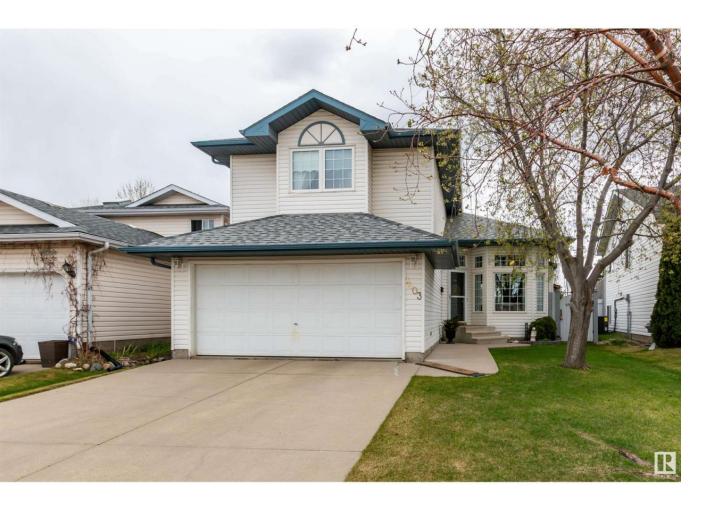

## Edmonton Alberta

\$540,707

Welcome to 1403 Jeffreys Crescent! This beautifully UPGRADED 2 storey home shows immaculate throughout! Fabulous design with an open front living room, soaring ceilings and attractive gas fireplace. Bright & beautiful kitchen with an abundance of cabinetry, appliances & generous dining area. You'll love the GORGEOUS BACKYARD! Very private & beautifully landscaped. Mature trees (including 2 apple trees) and a two-tiered cedar deck with natural gas hook-up for bbq. Den with custom office! Upstairs are 2 bedrooms (easy to convert back to 3 bedrooms), hardwood floors, convenient laundry area & a 4 piece bathroom. The Primary Bedroom has a walk-in closet & a beautiful 4 piece ensuite. The basement offers a family room, 3rd bedroom, 3 piece bathroom, utility room & with storage space. Many new windows, new fence, newer hot water tank, phantom screens & shingles are under 10 years old. Double attached garage & beautiful curb appeal! Close to shopping, schools, parks, golf & major roadways. See this beauty today! (id:6769)