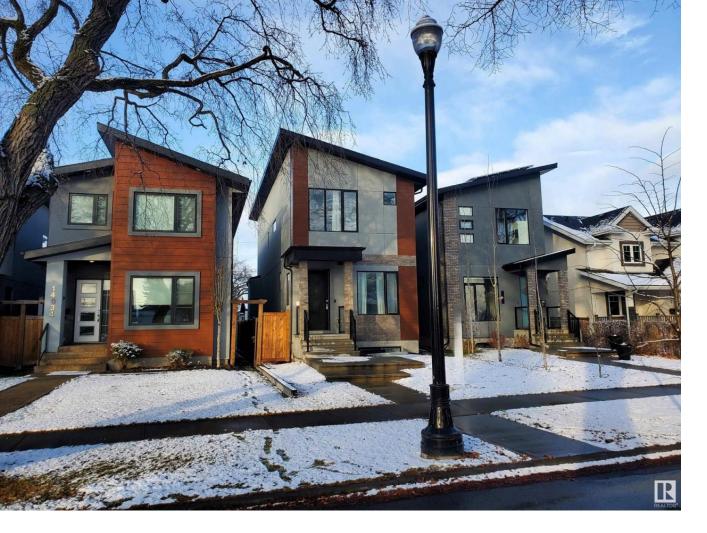

## Edmonton Alberta

\$739,900

ABSOLUTELY STUNNING CUSTOM GLENORA INFILL. Numerous high end upgrades throughout. Chef's kitchen featuring full height custom cabinets, gas cooktop, built-in oven & microwave, quartz counters, stylish tile backsplash, large island opening to a spacious dining room, gas fireplace with floor-to-ceiling tile & built-ins. To the 2nd level...Ascending the open riser staircase w/glass railing, you will discover a private, spacious primary bedroom w/spa-inspired ensuite, walk-in shower, dual sinks, plus a large walk-in closet. Two additional bedrooms w/walk-in closets, laundry & 4pc bath complete this level. The fully finished basement offers a large family room w/built-in wet bar, 4th bedroom, 2 walk-in closets, & 4pc bath. The mudroom w/built-ins provides direct access to your generous composite deck overlooking your private fully fenced yard with direct access to large double garage. Walk to schools, shopping, restaurants, NEW Friesen Brothers, River Valley, public transportation and minutes to downtown!!! (id:6769)