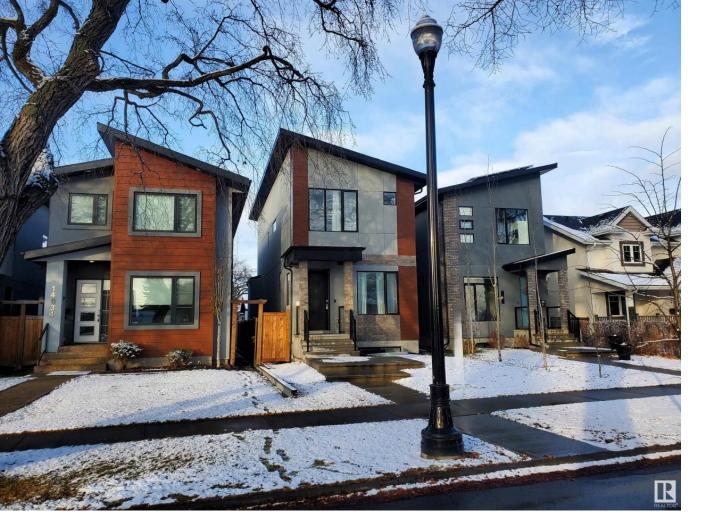

## 14032 106 Avenue Edmonton AB \$739,900

ABSOLUTELY STUNNING CUSTOM GLENORA INFILL. Numerous high end upgrades throughout. Chef's kitchen featuring full height custom cabinets, gas cooktop, built-in oven & microwave, quartz counters, stylish tile backsplash, large island opening to a spacious dining room, gas fireplace with floor-to-ceiling tile & built-ins. To the 2nd level...Ascending the open riser staircase w/glass railing, you will discover a private, spacious primary bedroom w/spa-inspired ensuite, walk-in shower, dual sinks, plus a large walk-in closet. Two additional bedrooms w/walk-in closets, laundry & 4pc bath complete this level. The fully finished basement offers a large family room w/built-in wet bar, 4th bedroom, 2 walk-in closets, & 4pc bath. The mudroom w/built-ins provides direct access to your generous composite deck overlooking your private fully fenced yard with direct access to large double garage. Walk to schools, shopping, restaurants, NEW Friesen Brothers, River Valley, public transportation and minutes to downtown!!!