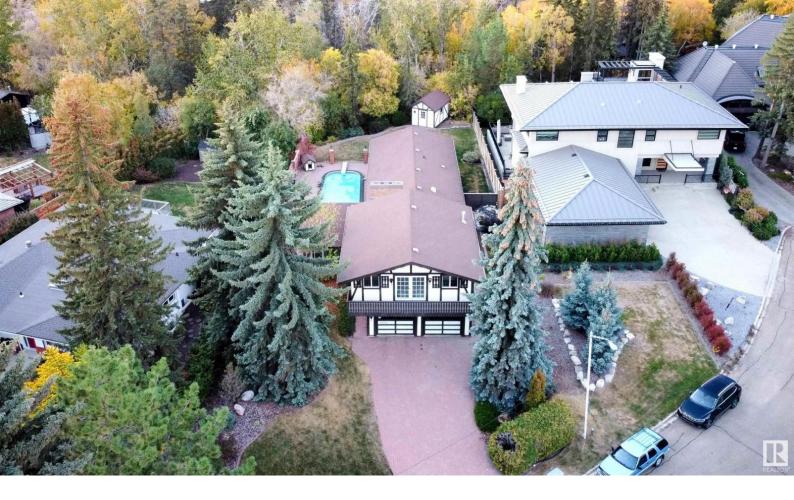

## 14032 VALLEYVIEW Drive Edmonton AB

\$1,200,000

Amazing RAVINE BACKING LOT nearly 1/3 ACRE IN SIZE (lot size measure over 14,600SF) & offering an OPPORTUNITY to BUILD the HOME OF YOUR DREAMS (or renovate) in one of Edmonton's PREMIER LOCATIONS on VALLEYVIEW DRIVE. Enjoy gorgeous VIEWS of MACKENZIE RAVINE from the backyard. In addition to a ravine backing lot, the property ALSO FRONTS a GREEN BELT and is tucked onto a quiet keyhole. Enjoy downtown views from the upstairs loft (think future rooftop patio)! A meticulously cared for home in a PRIME LOCATION! Kitchen has been well-maintained with Miele & Subzero appliances (reuse or sell). Currently 4 bedrooms and 2.5 bathrooms. Main level complete with spacious living room, dining area and kitchen nook opening to side yard with underground pool. Addtl features include 2 gas fireplaces and an oversized, heated double attached garage. Upgrades include: electrical updated 2022. Both furnaces were replaced in 2006, hot water tank 2017 & shingles replaced. 28m x 63m lot (92' x 207').