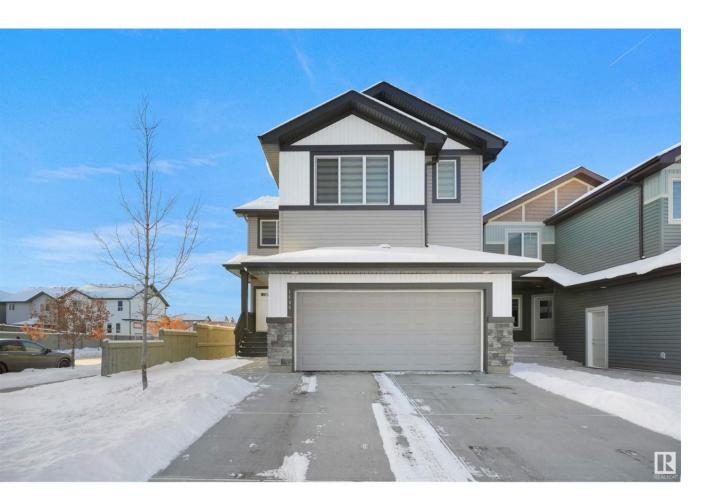

## Edmonton Alberta

\$699.800

Beautiful 2-storey EAST FACING home with 6 BEDROOMS 3.5 BATHROOMS & 2 LIVING ROOMS sitting on a 28 POCKET REGULAR CORNER LOT nestled in the Heart of your favorite community in Southeast - LAUREL!!

Upon entrance you will find a double door closet with a HUGE WINDOW on the left which brings in a lot of natural light in the foyer, TWO LIVINGS ROOMS ON THE MAIN FLOOR, POWDER WASHROOM, Huge L-Shape Kitchen is equipped with STAINLESS STEEL appliances, GRANITE COUNTERTOPS and a WALK-THRU pantry. HUGE SIDE WINDOWS in living room and a DINING NOOK BRINGS IN TONS OF NATURAL LIGHT with HARDWOOD flooring on entire Main floor. Upstairs you'll find a MASTER BEDROOM WITH 5-PIECE ENSUITE BATHROOM, 3 Secondary bedrooms with a 4-piece common bath, a HUGE BONUS ROOM and laundry. SEPARATE ENTRANCE TO BASEMENT leads to 2-BEDROOMS,LIVING ROOM, KITCHEN AND A FULL BATH.PRICED TO SELL AND IT WON'T LAST!!! (id:6769)