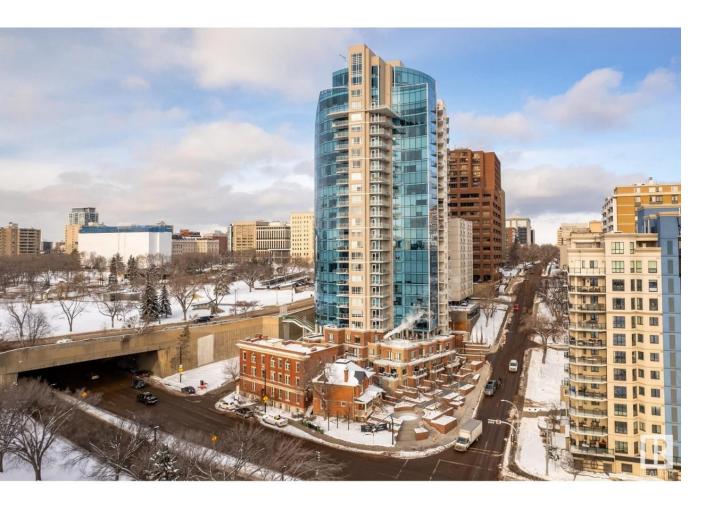

## Edmonton Alberta

\$364,900

Experience refined living at Symphony Tower, where breathtaking views meet exceptional convenience. This elegant two bedroom unit spans approximately 848 sqft, featuring a primary bedroom with a 4-piece ensuite bath and walk-in closet, a spacious second bedroom, and a 3-piece bath. The modern kitchen is thoughtfully designed with contemporary cabinetry, quartz countertops, and ample storage. An open-concept living area extends to a wrap-around balcony, showcasing stunning city and river valley views. This unit combines functionality with style, including the convenience of in-suite laundry. Symphony Tower offers premium amenities, including fitness and social rooms with panoramic views. This property comes with an underground parking stall with storage cage and generous visitor parking. Direct access to parks, trails, and the downtown core. The perfect blend of luxury and urban sophistication. (id:6769)