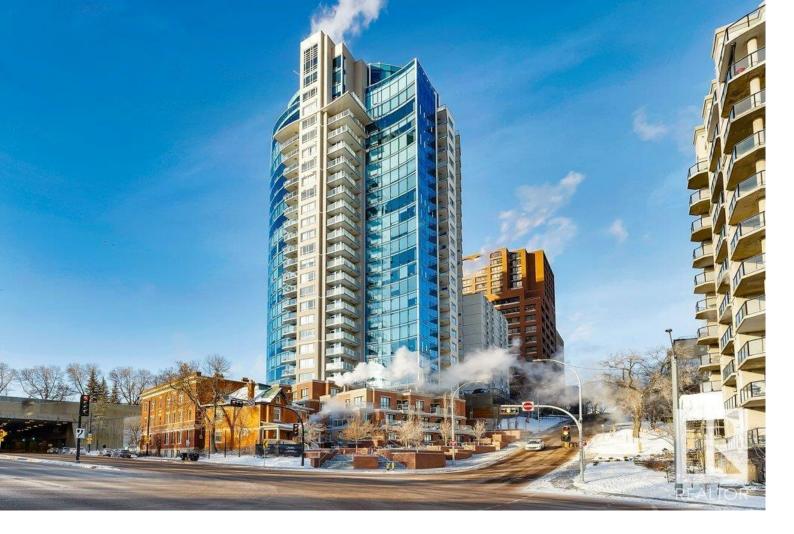

## 9720 106 Street 1404 Edmonton AB

\$449,800

Welcome to Symphony Towers, an iconic landmark in the heart of Downtown Edmonton. Experience luxury living on the 14th floor with breathtaking views, easy access to parks, trails, and the vibrant downtown core. This one-bedroom unit spans nearly 860 sqft, featuring a primary bedroom with a 4-pc ensuite, a spacious second bedroom, and a 3-pc bath. The modern kitchen is equipped with ample storage, contemporary cabinets, a breakfast nook, and quartz countertops. The living room, designed for entertainment, extends to a wrap-around balcony, showcasing stunning city views. Built with a functional layout and fine finishings, the unit includes in-suite laundry, a well-equipped gym, a social room with panoramic views, and underground parking with additional visitor parking. Situated near shopping, fine dining, schools, public transport, Rogers Place, Ice District, and Kinsmen Sports Centre, this home offers a blend of convenience and sophistication in Edmonton's dynamic downtown.