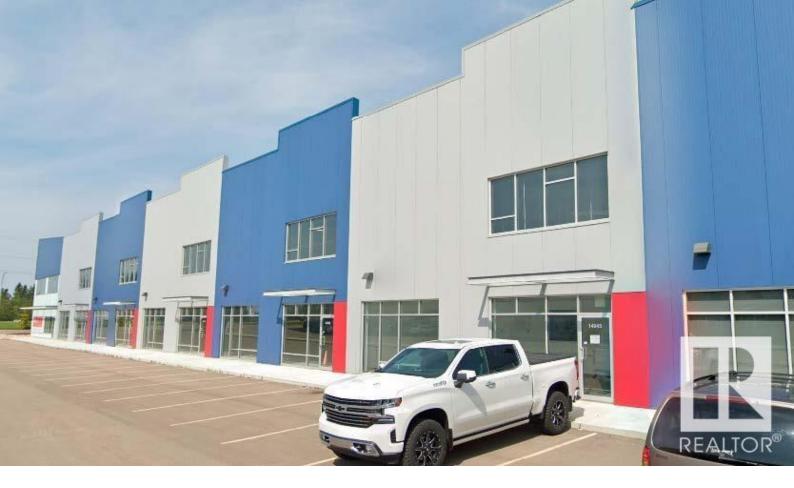

## Edmonton Alberta

\$14

The property is 6,400 sq.ft.? of Office/Warehouse Space. It features both grade and dock loading. Conveniently located just off 137 Avenue and 156 Street, the site offers quick access to major routes, including St. Albert Trail, Yellowhead Trail, and Anthony Henday Drive. This property is ideal for businesses in manufacturing, transportation and logistics, retail showrooms, and more. (id:6769)