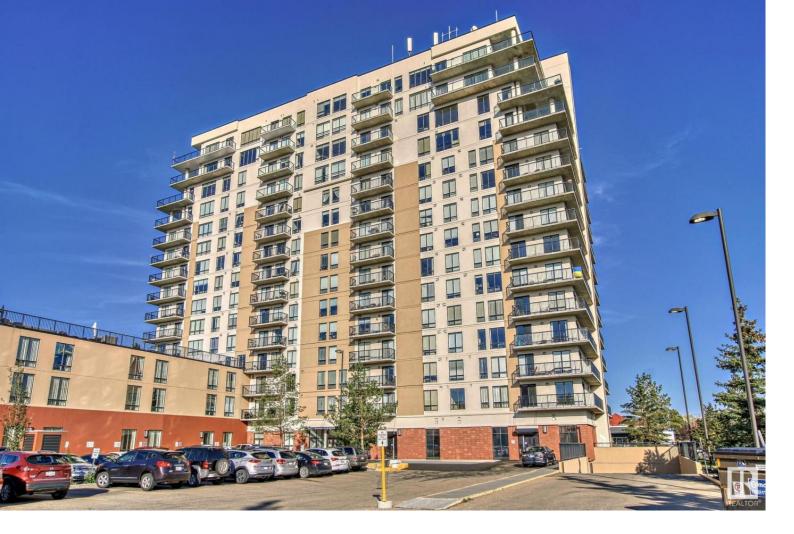

## 6608 28 Avenue 1405 Edmonton AB

\$259,000

ADULT ONLY (55+) PENTHOUSE SUITE. Fully remodelled one bedroom with sweeping east-facing views PLUS IN-SUITE LAUNDRY & AIR CONDITIONING. The walkability to everything here is 10+++. Stroll over to Mill Woods Town Centre to enjoy a coffee or a gift shopping trip. Enjoy a massive green space directly across the street or grab a fitness class or a swim at the nearby city recreation centre. A short drive to Costco and major arteries connecting to the rest of the city. Edmonton's brand new Valley Line LRT is steps outside the building. CONDO FEE INCLUDES ALL UTILITIES (even electricity) + BASIC CABLE. TITLED U/G PARKING STALL. The building is well lit & comes w/ STORAGE UNIT. This 55+ adult community is connected to Shepherd's Care Facility providing you access to full care services if ever needed. A full service dining room is available for main floor meals/in-suite delivery - all for a fee. All residents have access to the guest suite, 4th floor patio & garden, chapel & social room. Lovely place to land!