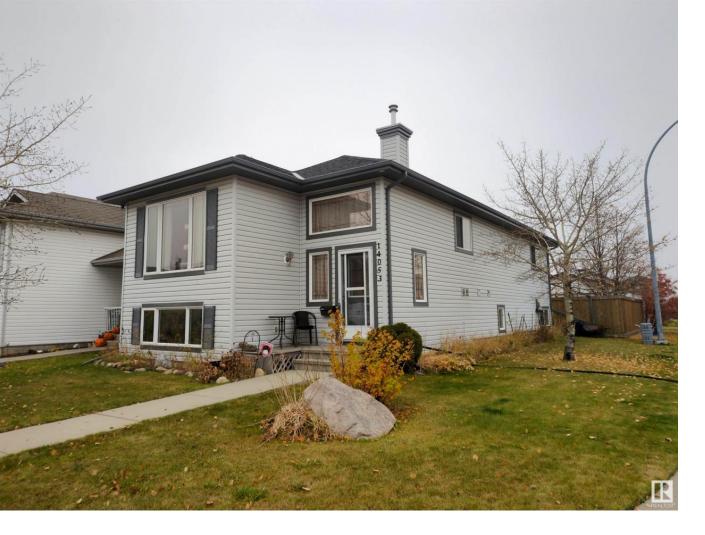

## 14053 159A Avenue Edmonton AB

\$359,900

Complete Bilevel Home located in the desireable family area of Carlton. Walking distance to elementary schools and public transportation. Charming front curb appeal located on a fully fenced corner lot with ample street parking. Large living room leads to the open kitchen with ample counters and cupboards. All appliances included. Eat-in dining area with patio doors that lead to a south facing deck. Two bedrooms upstairs along with a full bathroom. Lower level is fully developed with spacious family room. Large windows in the lower level stream in the natural light. Open den/flex room. Third bedroom has large closet and 3 piece ensuite featuring corner jetted tub. Large shed in the back yard has power. Shingles replaced in 2020. This move in ready home is perfect for the first time home buyer. Move in before Christimas.