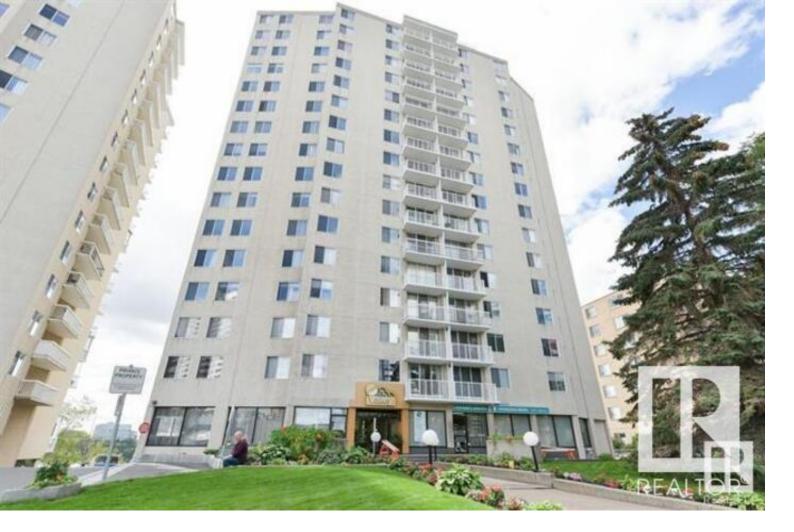

## Edmonton Alberta

\$299,900

Beautiful panoramic view of the River Valley and Victoria golf course. This large concrete and steel 2 bedroom condo offers 2 bathrooms newer kitchen cabinets and appliances, newer hardwood flooring throughout living & hallway + carpet in bedrooms, newer tile and fixtures in bathrooms, plenty of closet space and one large balcony running the length of the unit. Condo fees include power, heat, water, use of laundry, Titled underground heated parking, exercise room, sauna, lounge and library. Close to all amenities of downtown and public transportation. (id:6769)