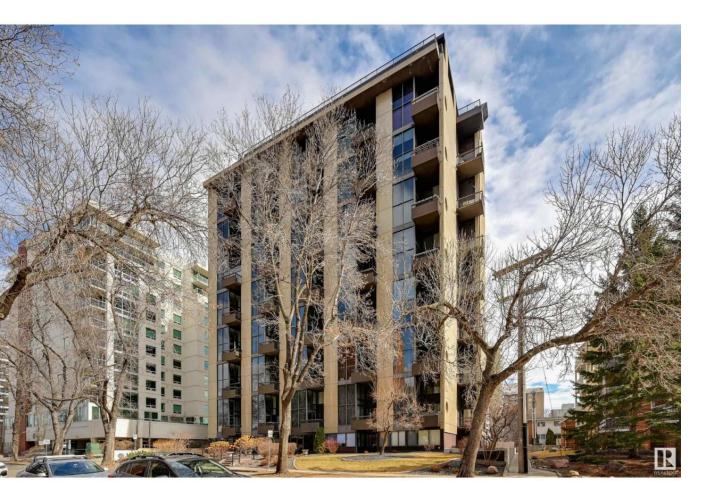

## Edmonton Alberta

Enjoy stunning DOWNTOWN VIEWS from this spacious 1,159 sq.ft. AIR CONDITIONED 2-bedroom condo in GROSVENOR HOUSE with TWO parking stalls. Perfectly located just steps from the scenic Victoria Promenade, river valley trails, transit, and the best of Oliver's dining and shopping. This bright, open-concept home features a generous living and dining area with expansive east-west exposure, lots for natural light. The kitchen offers classic solid wood cabinetry, white appliances, and plenty of prep space. The large primary suite includes a 3-piece ensuite with a walk-in shower, while the second bedroom is steps from a full 4-piece bath. Roomy storage/laundry space includes built-in cabinets and A/C. Enjoy relaxing on your west-facing balcony, and benefit from TWO TITLED UNDERGROUND PARKING STALLS (#106 & #107). Grosvenor House is a well-run, pet-friendly, self-managed building with a strong sense of community. Condo fees include all utilities-heat, water, and power. A fantastic opportunity in a prime location! (id:6769)