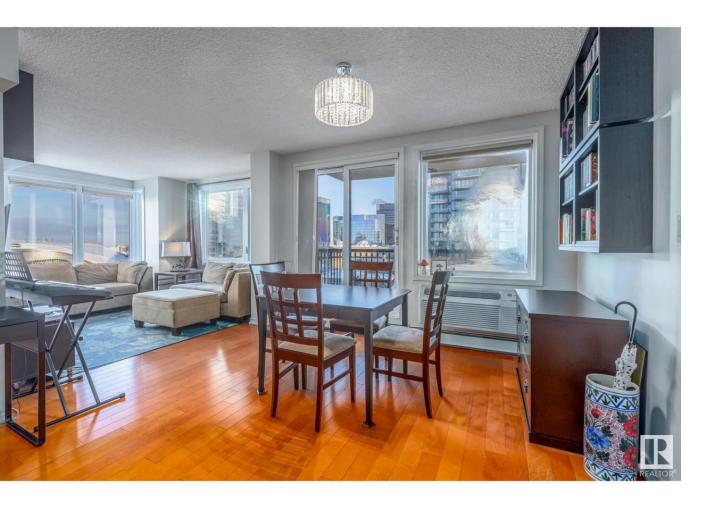

# Edmonton Alberta \$250,000

Welcome to The Century! This stunning two bedroom CORNER UNIT condo features floor to ceiling windows with prime views of Edmonton's Downtown core and Roger's Place Arena. As you enter the 14th level unit, you are greeted by an open concept kitchen and dining area with beautiful hardwood flooring, that flows gracefully to the living area and second bedroom. Across the unit you'll find a spacious primary bedroom with large walkthrough closet that provides access to the full 4pc bath. Enjoy the natural light that flows into the home all day long from the large corner unit windows. The concrete built complex provides peace and quiet, allowing privacy from neighboring units. Walkability of this location is key, with amenities such as restaurants, grocery stores, Ice District, public transit, & Alex Decoteau Park nearby. Other features of this unit include natural gas hookup on the patio, blackout blinds in bedrooms & tinted windows, A/C, fitness room, underground parking & fibre internet hookup. (id:6769)