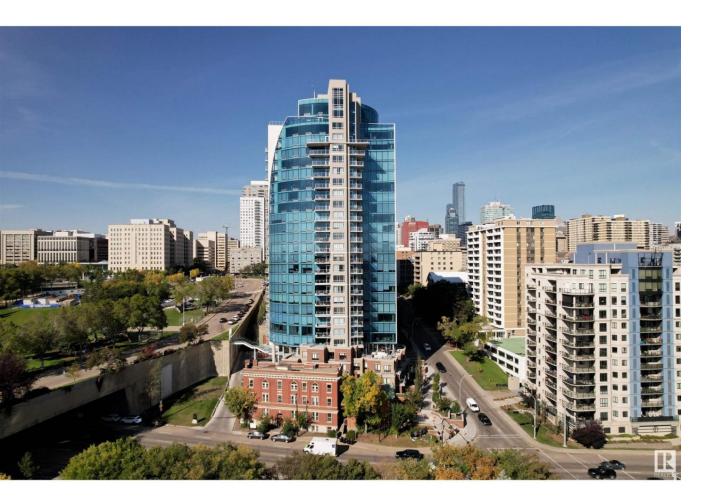

## Edmonton Alberta

Located in the exceptional Symphony Tower, the Chopin residence offers 2 bedrooms plus a den with 1282 sq ft of living space. Located on the 14th floor, the floor to ceiling windows offer a spectacular view of the Legislature Building and River Valley with Southwest exposure. Inside is a one-of-a-kind owner's retreat that must be seen to appreciate. Building amenities include a private lounge, Fitness Centre, and pedway with direct access to the government district and Legislature Building. Truly a must see. (id:6769)