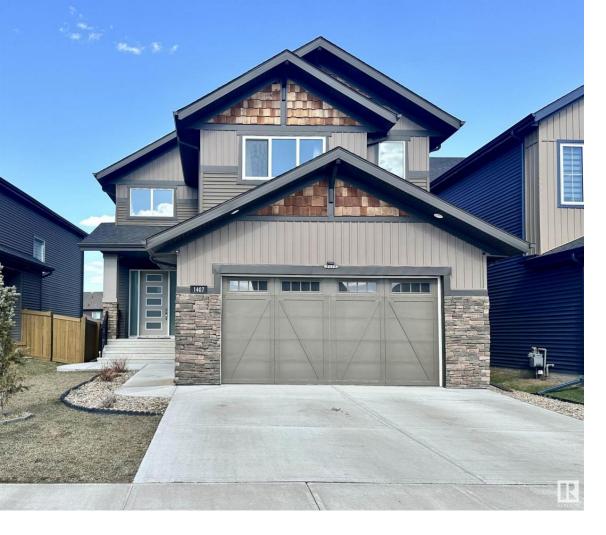

## 1407 GRAYDON HILL Way Edmonton AB

\$778.800

Welcome to Graydon Hill, a quiet southwest community nestled behind an Environmental Reserve w/ easy access to all amenities! This well-maintained home boasts over 2,700 sf above grade plus a FULLY FINISHED BASEMENT w/ SIDE ENTRANCE. Enjoy natural light throughout w/ soaring windows & a vaulted living rm. Gorgeous kitchen features walk through pantry, upgraded appliances (incl gas stove) & reverse osmosis. Open concept kitchen, dining, living room + MAIN FLR BATH & DEN/BDRM. Upstairs find huge primary w/ walk-in & 5pc spa-like ensuite. 2 more well-sized bdrms, 4pc bthrm, laundry & spacious bonus rm. Basement offers 2 addtl bdrms, living area & wet bar. Features incl engineered hardwood, quartz throughout, central vac rough-in, built-in shelving, 8' doors, 9' ceilings, new windows, BACK GATE for ADDTL PARKING & new landscaping. Walking trail across the street leading to a naturalized storm pond + Irg park down the block. Easy access to Henday, Calgary Trail, Currents of Windermere, South Common & more!