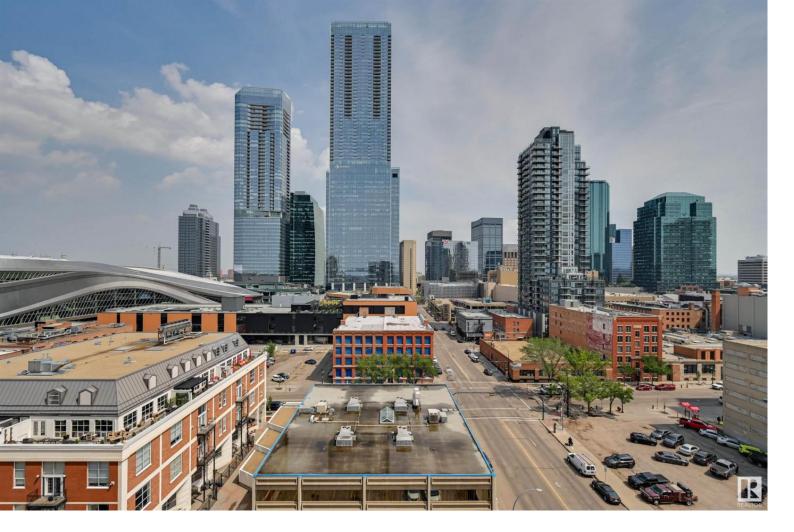

## 10303 105 Street 1408 Edmonton AB \$219,900

Unobstructed DOWNTOWN VIEWS from this 2 bedroom CORNER UNIT in THE LEGACY. Conveniently located within walking distance of the LRT, MacEwan University, Ice District, shopping, restaurants, coffee shops and quick access to the river valley/walking trails, the Brewery District and the U of A. Lots of natural light with an east facing balcony with stunning views & gas BBQ hookup. Desirable layout with the bedrooms at the opposite ends of the living room. A bonus south facing kitchen window for the corner suite providing natural light to the kitchen & dining spaces. Hardwood floors in the main living space and laminate in the bedrooms (no carpet!). Stainless steel appliances, insuite laundry (new stacking washer/dryer), good size storage room, underground parking #156. The building amenities include an exercise room, bike storage room, two great on site resident managers, and visitor parking.