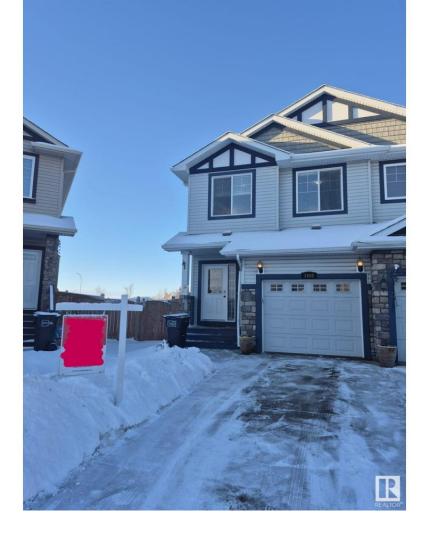

## Edmonton Alberta

\$445,000

Warm & inviting 2 storey HALF DUPLEX in the growing community of Laurel. Offering over 1,440 sq.ft. and a floor plan that will wow you from the moment you enter the home! This duplex has been a no smoking and no animal home that has been meticulously maintained. Well chosen vinyl plank and tile flooring through the main level. Featuring an open concept great room with a stunning gas fireplace, convenient main floor 2pc bathroom, kitchen boasting dark chestnut cabinetry, a large island with raised eating bar, spacious corner pantry, S/S appliances and a bright dining area with access to the back extended deck. The upper level boasts 3 bedrooms and bonus area with a large master suite complete with a 4-piece ensuite & walk-in closet. This home is complete with a single attached garage, fully fenced, landscaped yard with HUGE BACKYARD (5791 sqft). Located close to parks with play area, schools, & shopping. (id:6769)