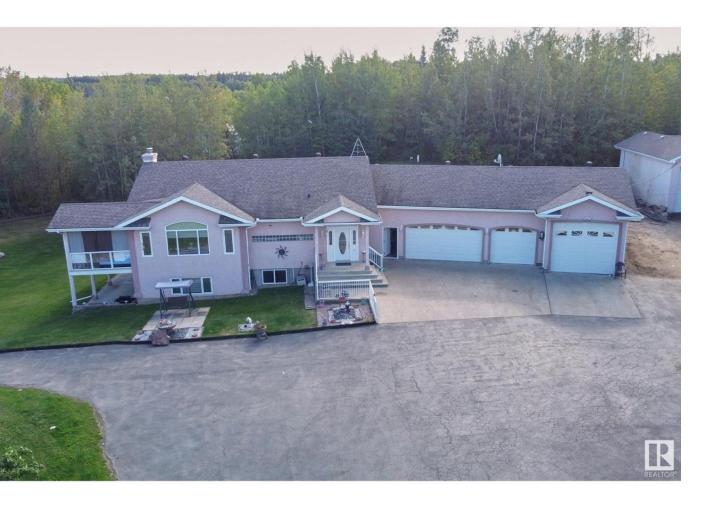

## Rural Strathcona County Alberta

Nestled in the highly sought-after subdivision of Scona Glen on 4.4 acres, this property offers the perfect combination of space and luxury! The walkout bungalow features a bright, open-concept design with hardwood floors and vaulted ceilings. The main floor boasts a spacious kitchen with quartz countertops and SS appliances, a large family room, a master bedroom with a 3-pc ensuite, second bedroom, two more 3-pc bathrooms, and main floor laundry. The fully finished WALKOUT basement includes in-floor heating, THREE ADDITIONAL BEDROOMS with a rec room, WET BAR, bedroom, and a 3-piece bathroom. Outside, the property includes a large 4-bay heated garage with RV parking. The fully fenced property, complete with a security gate, also features an additional 4-BAY SHOP and a quonset for all your toys and projects. located just 2 minutes from Sherwood Park and 7 minutes from 17 st. Edmonton, is truly a must-see. (id:6769)