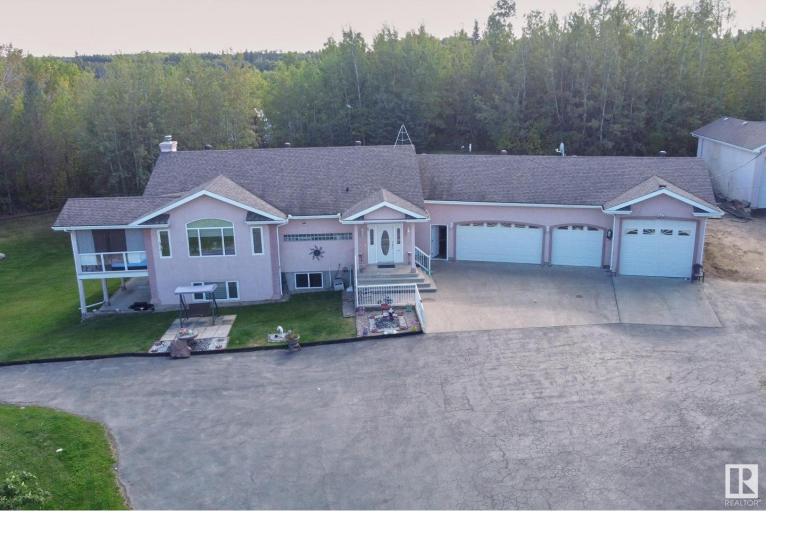

## 23020 TWP ROAD 522 141 Rural Strathcona County AB

\$1,199,000

Nestled in the highly sought-after subdivision of Scona Glen on 4.4 acres, this property offers the perfect combination of space and luxury! The walkout bungalow features a bright, open-concept design with hardwood floors and vaulted ceilings. The main floor boasts a spacious kitchen with quartz countertops and SS appliances, a large family room, a master bedroom with a 3-pc ensuite, second bedroom, two more 3-pc bathrooms, and main floor laundry. The fully finished WALKOUT basement includes in-floor heating, THREE ADDITIONAL BEDROOMS with a rec room, WET BAR, bedroom, and a 3-piece bathroom. Outside, the property includes a large 4-bay heated garage with RV parking. The fully fenced property, complete with a security gate, also features an additional 4-BAY SHOP and a quonset for all your toys and projects. located just 2 minutes from Sherwood Park and 7 minutes from 17 st. Edmonton, is truly a must-see.