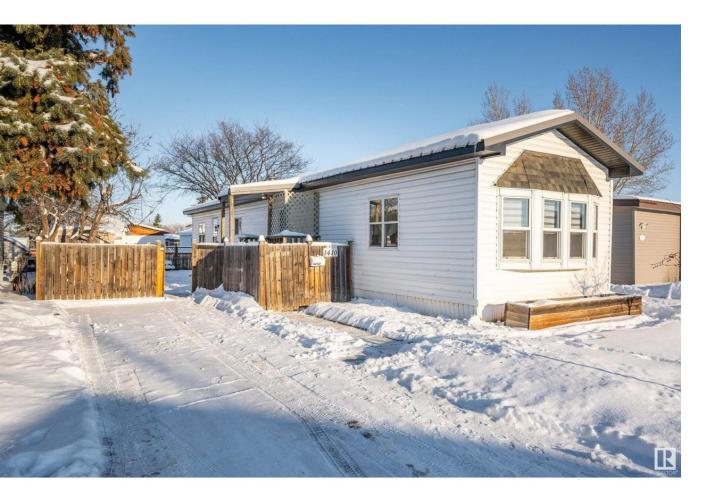

## Sherwood Park Alberta \$78,500

Welcome to Lakeland Village! This affordable, family-friendly community is home to this beautifully upgraded single-wide mobile. Featuring a lifetime metal roof, vinyl siding with extra insulation, newer windows, doors, plumbing, and fresh paint throughout. Enjoy an open concept design with a spacious front living room, large windows that fill the space with natural light, and a roomy master bedroom with a mirrored double closet. Currently set up with two bedrooms, it can easily be converted back to its original three-bedroom layout. The fully fenced backyard offers three large sheds for storage. With parks, trails, schools, and convenient access to Highway 16, Emerald Hills Shopping Center, and the hospital, this home is perfectly located. Don't miss out! (id:6769)