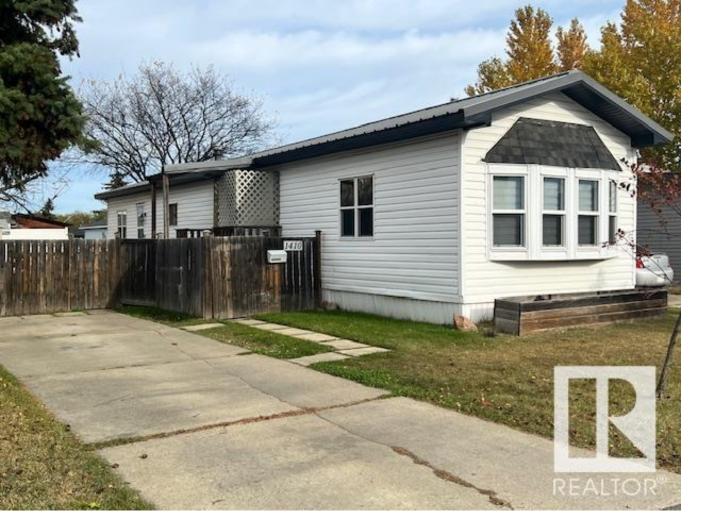

## 1410 Jubilee Drive Sherwood Park AB \$85,900

Major upgrades were made on this home both on the outside and inside. Lifetime metal roof, vinyl siding with additional insulation, some newer vinyl windows, steel doors with screen storm doors, new pex plumbing lines, newer bathroom vanity, and fresh paint throughout. Very open floor plan with large front living room, ample room for a large dining room table and good living space. Three large sheds for storage in back with a fully fenced yard. Great access into the park, and walking distance to the Emerald Hills shopping area with amenities such as food stores, restaurants, banks, gas & convenience stores and even a hospital within a few blocks. Great access to Highway 16, 21 and the Anthony Henday allowing a 15 minute drive to Fort Saskatchewan, and anywhere in the city outskirts including the airport in approximately 30 minutes. The park also has two playground park areas, scenic walking areas including a lake area. View this home today!