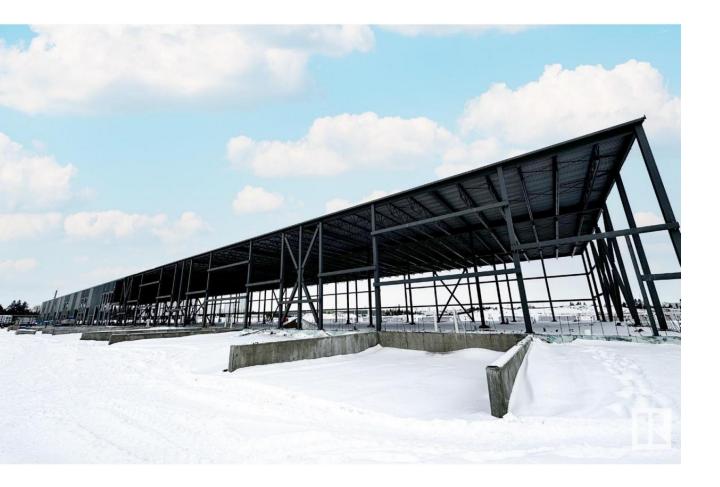

## Edmonton Alberta

CURRENTLY UNDER CONSTRUCTION. Pinnacle Park at 14103 - 156 Street offers flex industrial and retail showroom space for lease, with bays starting at 4,034 sq.ft.? and availability up to 73,153 sq.ft.?. The development includes five new buildings, with occupancy available Summer 2025. Each bay includes one grade door (12' x 14') and one dock door (9' x 10'), with 28' ceiling height and LED lighting. Zoned IB, the property includes 333 parking stalls and offers signage opportunities and a 10% tenant improvement allowance for office buildout. Located near 137 Avenue and 156 Street with access to St. Albert Trail, Yellowhead Trail, and Anthony Henday Drive. (id:6769)