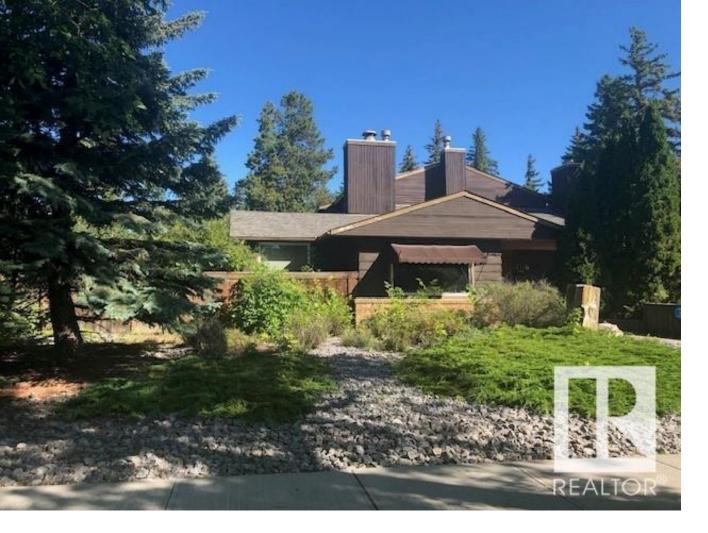

## Edmonton Alberta

\$899,900

LocationLocation East Crestwood MacKinnon ravine Park/Walking Trail to River Valley. Occupied for 50 years by the same family. West Coast Style Bungalow with 2948 sq.ft of living space plus finished basement. Main floor offers large dinning area & Living Room; plus a beautiful Family room with built in wall to wall cabinetry; fireplace and barbeque. Original Master bedroom with full ensuite on the main floor, plus a second Private upper Floor Master Bedroom with 5 piece Ensuite. The back deck and access to your 4 CAR GARAGE with lane entrance. New Shingles Aug 2024. (id:6769)