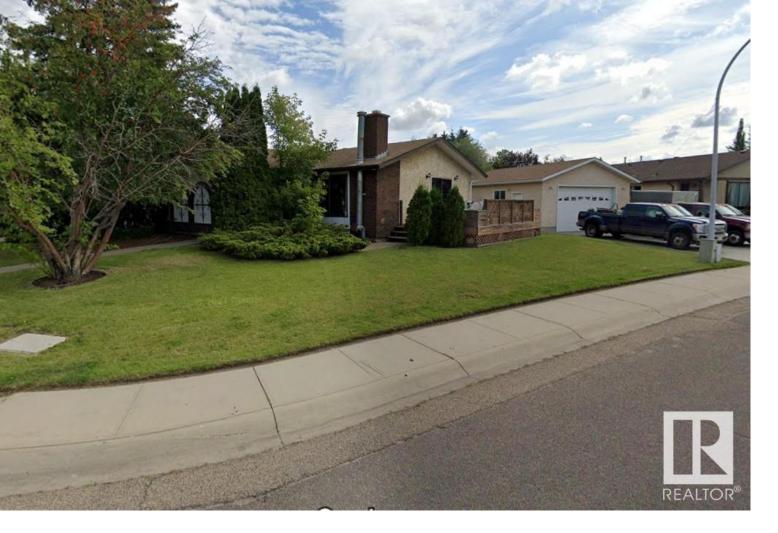

## Edmonton Alberta

\$468,000

Massive Corner Lot with beautiful Bungalow (over 2350 sq.ft of Living Space), New Flooring on main Floor and Oversize double Garage. Walking distance to School, shopping centre and transit. (id:6769)